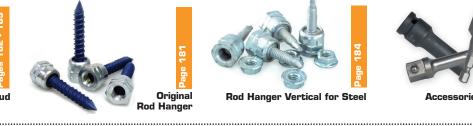

#### The Tapcon<sup>®</sup> Concrete Screw Range

Dome Head

LDT 7.5mm (Large Diameter Tapcon)

LDT 10mm & 12mm (Large Diameter Tapcon)

Pan Head

**Rod Hanger Vertical for Steel** 

**Concrete Screws installed** 

Washered Pan

Rod Hanger

Spit: Mechanical Anchors