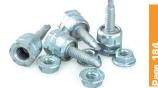

## **Concrete Screws**

#### The Tapcon<sup>®</sup> Concrete Screw Range

Dome Head

LDT 7.5mm (Large Diameter Tapcon)

LDT 10mm & 12mm (Large Diameter Tapcon)

Pan Head

**Rod Hanger Vertical for Steel** 

**Concrete Screws installed** 