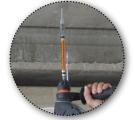

#### Drill

Drill your pilot hole 10mm deeper than your anchor embedment, using the a SDS+ Hammer Drill together with the appropriate Spit drill bit:

SDS+ Hex Drill Bit

Specially manufactured SDS+ drill bits incorporating a hex section in the shank to drive the Condrive Sleeve

| Drill Bit Product Range - Eurocodes & Descriptions |                                                                        |                                                                      |
|----------------------------------------------------|------------------------------------------------------------------------|----------------------------------------------------------------------|
| Eurocode                                           | Description                                                            | For use with:                                                        |
| 921137                                             | 4 x 180mm SDS+ Hex Condrive Bit                                        | Tapcon Countersunk, Hex Head<br>and Pan 5.5mm                        |
| 921154                                             | 5 x 180mm SDS+ Hex Condrive Bit                                        | Tapcon Countersunk, Hex Head,<br>Pan and Washered Pan 6.5mm          |
| 920940                                             | 6 x 180mm SDS+ Hex Condrive Bit                                        | Dome Head, LDT 7.5mm, Stud and Rod Hanger                            |
|                                                    | 6.5 x 170mm SDS+ Hex Condrive Bit<br>6.5 x 130mm SDS+ Hex Condrive Bit | Rod Hanger Vertical for Concrete<br>Rod Hanger Vertical for Concrete |