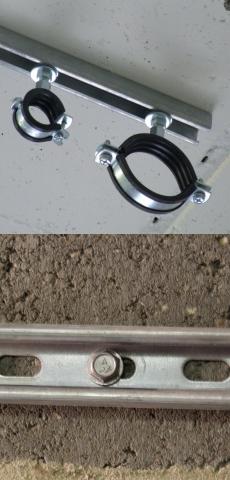

#### The Tapcon<sup>®</sup> Concrete Screw Range

Dome Head

LDT 7.5mm (Large Diameter Tapcon)

LDT 10mm & 12mm (Large Diameter Tapcon)

Pan Head

**Rod Hanger Vertical for Steel** 

**Concrete Screws installed** 

Washered Pan

Rod Hanger

Spit: Mechanical Anchors