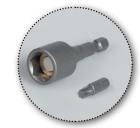

## **Drive with a SDS+ Hammer Drill plus Condrive**

Faster installation - from drilling to driving without demounting drill bit

Instantly turns hammer drilling machine into screwdriver

ACTION 1: Slip the Condrive sleeve over the hex section of the drill bit to turn the drill

to a driver in one step.

ACTION 2: Select your required nut setter or driver bit and snap into the end of the Condrive sleeve.

ACTION 3:

Insert head of the anchor into the nut setter or driver bit and, ensuring the SDS+ Hammer Drill is not set to hammer action, drive until anchor installed.