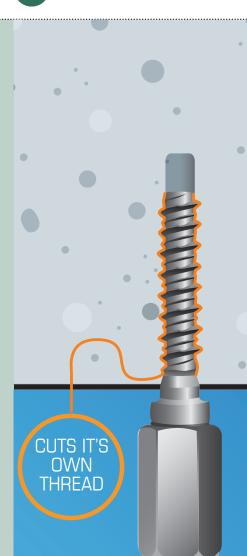

#### **Features and Advantages**

- Five times faster than expansion anchors, plugs and screws, with no compromise of loading capabilities
- Special thread enables high performance in nearly all base materials
- Smaller hole diameters + shallow embedment = faster to install with less hand arm vibration
- No expansion stress on base material, therefore can be installed closer to the edge and closer to other anchors compared to expansion anchors

## Five times faster than expansion anchors, plugs and screwsjj