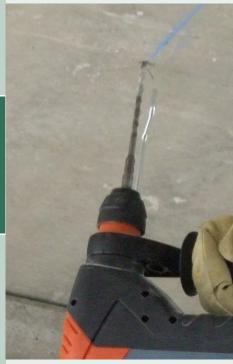

#### Drill

Drill your pilot hole 10mm deeper than your anchor embedment, using the a SDS+ Hammer Drill together with the appropriate Spit drill bit:

SDS+ Hex Drill Bit

Specially manufactured SDS+ drill bits incorporating a hex section in the shank to drive the Condrive Sleeve

| Drill Bit Product Range - Eurocodes & Descriptions |                                                                        |                                                                      |
|----------------------------------------------------|------------------------------------------------------------------------|----------------------------------------------------------------------|
| Eurocode                                           | Description                                                            | For use with:                                                        |
| 921137                                             | 4 x 180mm SDS+ Hex Condrive Bit                                        | Tapcon Countersunk, Hex Head<br>and Pan 5.5mm                        |
| 921154                                             | 5 x 180mm SDS+ Hex Condrive Bit                                        | Tapcon Countersunk, Hex Head,<br>Pan and Washered Pan 6.5mm          |
| 920940                                             | 6 x 180mm SDS+ Hex Condrive Bit                                        | Dome Head, LDT 7.5mm, Stud and Rod Hanger                            |
|                                                    | 6.5 x 170mm SDS+ Hex Condrive Bit<br>6.5 x 130mm SDS+ Hex Condrive Bit | Rod Hanger Vertical for Concrete<br>Rod Hanger Vertical for Concrete |