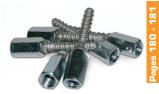

## **Concrete Screws**

#### The Tapcon<sup>®</sup> Concrete Screw Range

Dome Head

LDT 7.5mm (Large Diameter Tapcon)

LDT 10mm & 12mm (Large Diameter Tapcon)

Pan Head

**Rod Hanger Vertical for Steel** 

**Concrete Screws installed** 