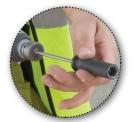

#### **Drive - With the Spit IWI 285 Impact Wrench**

Easy installation - Install Tapcon from 6.5mm to 12mm diameter

ACTION 1: Select appropriate accessory and attach on IWI 285.

ACTION 2: Insert head of the anchor and drive until fully seated.

ACTION 3: Job done!