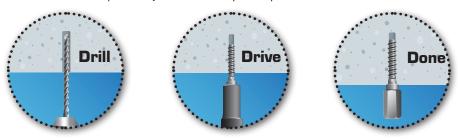

## Drill, Drive, Done into Concrete, Brick or Block

### High Speed Tapcon® Installation

The range is quick and easy to install, with the correct tools and accessories installation is complete in just a few simple steps.