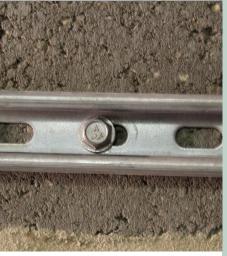

#### The Tapcon<sup>®</sup> Concrete Screw Range

Dome Head

LDT 7.5mm (Large Diameter Tapcon)

LDT 10mm & 12mm (Large Diameter Tapcon)

Pan Head

**Rod Hanger Vertical for Steel** 

**Concrete Screws installed** 

Washered Pan

Rod Hanger

Spit: Mechanical Anchors