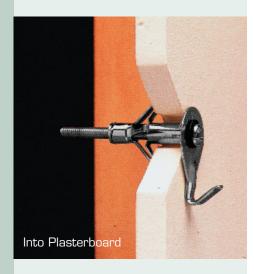

# Spit Hollow Wall Anchor Pre-assembled Cavity Fixing

Pre-assembled cavity fixing. Locks into the base material allowing removal and refit of fixture with demountable screw.

### **Substrates**

Plasterboard

## **Applications**

- Bathroom fixtures
- Kitchen fixtures
- Shelving brackets
- · Ceiling fixtures