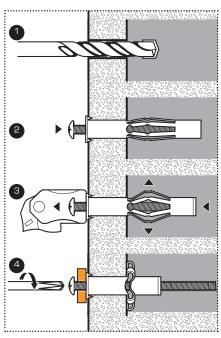

## **Technical Specification**

Anchor for hollow base materials. For correct setting use the setting tool to ensure that the legs collapse fully, to spread the load over a wide area.

#### Installation