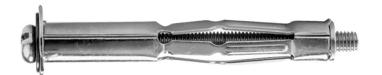

## Features and Advantages

- Flush finish low profile head
- Large flange Prevents pull into base material
- Anti-rotation barbs Prevent the anchor from spinning in the hole
- 5 expansion legs Give full support (M5 and M6)

#### Material

Pressed steel body - Zinc plated 5µm Machined screw - Zinc plated 5µm

## **Hollow Wall Anchor**

|           | Eurocode | Thread<br>Ø | Overall<br>Anchor<br>Length | Drill<br>Bit Size | Wall<br>Thickness<br>(Max/Min) | Max<br>Fixture<br>Thickness | Box<br>Qty |
|-----------|----------|-------------|-----------------------------|-------------------|--------------------------------|-----------------------------|------------|
|           | 061030   | M4          | 23mm                        | 8mm               | 0 - 6mm                        | 10 - 15mm                   | 100        |
| 7         | 061040   | M4          | 33mm                        | 8mm               | 0 - 13mm                       | 10 - 20mm                   | 100        |
|           | 061050   | M4          | 46mm                        | 8mm               | 0 - 24mm                       | 10 - 20mm                   | 100        |
| 144       | 061070   | M5          | 34mm                        | 8mm               | O - 14mm                       | 10 - 20mm                   | 100        |
| 111       | 061080   | M5          | 45mm                        | 8mm               | 0 - 16mm                       | 10 - 25mm                   | 100        |
| <u>lu</u> | 061090   | M5          | 59mm                        | 8mm               | 0 - 32mm                       | 10 - 25mm                   | 100        |
|           | 061120   | M6          | 46mm                        | 10mm              | 0 - 16mm                       | 10 - 25mm                   | 100        |
|           | 061130   | M6          | 59mm                        | 10mm              | O - 30mm                       | 10 - 25mm                   | 100        |